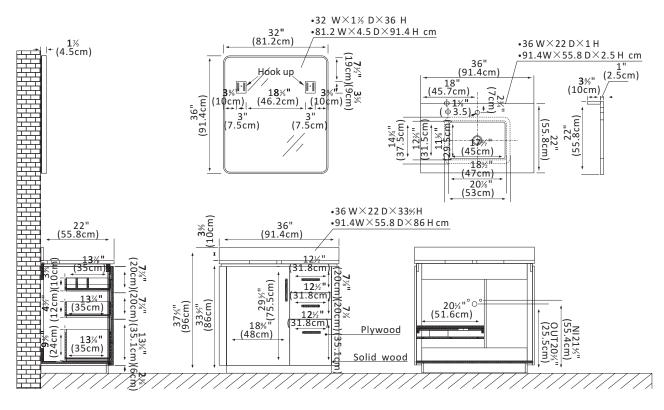

## Features

• Durable Materials: Crafted from natural, imported solid wood for superior durability and long-lasting beauty.

- •Stunning Finish: Available in your choice of a beautiful Fir Wood Brown,Natural Walnut or Washed Ash Grey finish to complement your décor,using environmentally friendly Sherwin-Williams paint products.
- •Ample Storage Space: One soft-closing doors and three sturdy, soft-closing dovetail drawers offer ample space for all your toiletries. Built-in partition storage space in the drawer allow you to keep toiletries and other items neatly organized.
- •High-Quality Hardware: Rugged zinc alloy knurled Matte Black or Brushed Gold handle adds a cool touch of style and contrast against the textured wood.
- •Modern Top: 1"-thick, White grain composite stone top with backsplash lends a fresh and contemporary look. With a high-gloss, anti-fouling coating, the countertop is scratch-resistant, wear-resistant, and easy to clean.
- •Nano-Coated Basin: Bright white Nano anti-fouling coating ceramic undermount sink with overflow blends seamlessly with the stone vanity top.
- •Practical Functionality: Built-in UL-listed power and USB outlets offer a practical way to power beauty and grooming appliances. Includes convenient hair dryer organizer that keeps your favorite tool within easy reach.
- •Matching Mirrors: Single, rectangular, aluminum-framed mirror complement the vanity and tie it all together. (Mirror Option)
- Faucet Type: Countertop has a pre-drilled, standard 1-3/8" faucet hole..
- •Accessories: Does not include faucet, drain assembly or P-trap,Storage Cabinet. Comes fully assembled and ready to install in your bathroom.
- •No Installation Required: Freestanding bathroom vanity (without back panel) comes fully assembled for your convenience.Designed for easy, no-hassle plumbing and faucet installation.
- Full Warranty: 1-Year Manufacturer Warranty—purchase with 100% peace of mind.
- Country of Origin: Vietnam